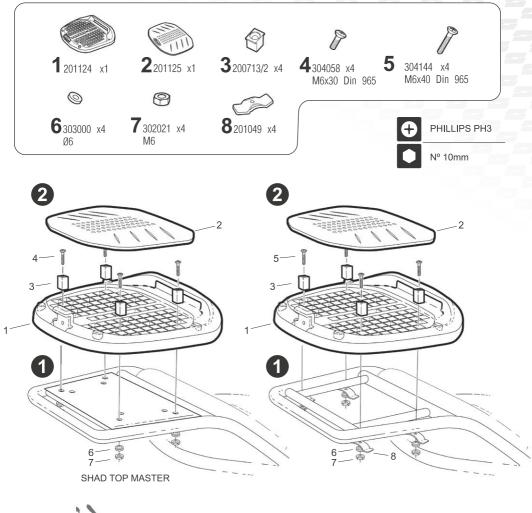

# USER GUIDE TOP CASE SH29









MAXIMUM WEIGHT

MAXIMUM SPEED, CHECK LOCAL LAWS.



ALWAYS SECURE AND LOCK PRODUCTS.



ONLY USE RECOMMENDED CLEANING PRODUCTS.



CASES ARE NOT DESIGNED TO PROTECT FRAGILE OBJECTS.



1 M. MINIMUM DISTANCE WITH POWER WASHER.





### ASSEMBLY









## **TOP CASE SUPPORT ASSEMBLY**





## ACCESSORIES

BACKREST DØRI40





COLOUR COVERS D1B29E... 01-Blue 05-Silver 08-White 09-Red

PAINTED COVER

21-Black



designed in barcelona Since 1973

#### SHAD EUROPE NAD ... HEADQUARTERS

MAD

T: (+34) 935 795 866 Octave Lecante, 2-6 Mollet del Valles, 08100 Barcelona - Spain

#### SHAD CHINA

SH29

T: (+86) 21 6236 5730 Room 501 (Zone 1-T3), No.1, Lane 268, Tai Hong Road, MinHang District, 201107 Shanghai - China SHAD USA

T: (+1) 305 652 6366 19096 NE 4th Court Miami FL, 33179 USA

#### SHAD INDONESIA

T: (+62) 21 2271 8560 Jl. Kemang Selatan VIII No.56 Unit B Jakarta 12730 Indonesia





AS PART OF THE TERRA DEVELOPMENT PROJECT, FROM SHAD WE HAVE ACQUIRED THE COMMITMENT TO FIGHT AGAINST CLIMATE CHANGE BY REFORESTATION.



Expand our SHAD forest CAN YOU HELP US REFOREST? JUST