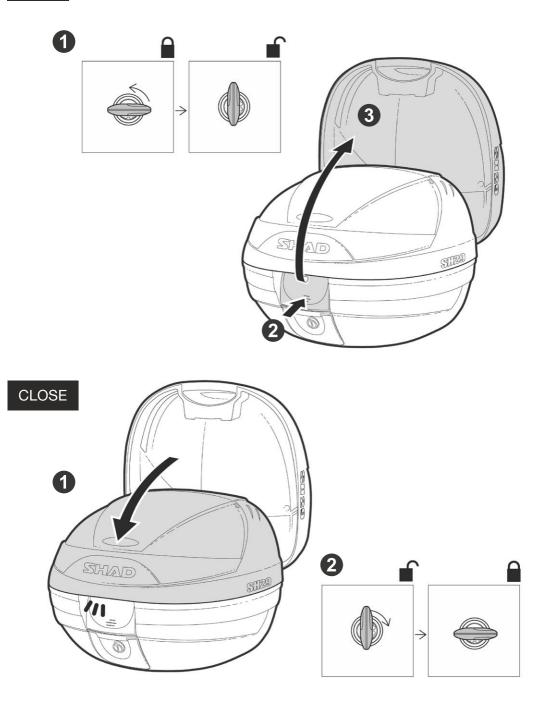

# USER GUIDE TOP CASE SH29









MAXIMUM WEIGHT

MAXIMUM SPEED, CHECK LOCAL LAWS.



ALWAYS SECURE AND LOCK PRODUCTS.



ONLY USE RECOMMENDED CLEANING PRODUCTS.



CASES ARE NOT DESIGNED TO PROTECT FRAGILE OBJECTS.



1 M. MINIMUM DISTANCE WITH POWER WASHER.





### ASSEMBLY









## **TOP CASE SUPPORT ASSEMBLY**





## ACCESSORIES

BACKREST DØRI40





COLOUR COVERS D1B29E... 01-Blue 05-Silver 08-White 09-Red

PAINTED COVER

21-Black



designed in barcelona Since 1973

#### SHAD EUROPE NAD ... HEADQUARTERS

MAD

T: (+34) 935 795 866 Octave Lecante, 2-6 Mollet del Valles, 08100 Barcelona - Spain

#### SHAD CHINA

SH29

T: (+86) 21 6236 5730 Room 501 (Zone 1-T3), No.1, Lane 268, Tai Hong Road, MinHang District, 201107 Shanghai - China SHAD USA

T: (+1) 305 652 6366 19096 NE 4th Court Miami FL, 33179 USA

#### SHAD INDONESIA

T: (+62) 21 2271 8560 Jl. Kemang Selatan VIII No.56 Unit B Jakarta 12730 Indonesia





AS PART OF THE TERRA DEVELOPMENT PROJECT, FROM SHAD WE HAVE ACQUIRED THE COMMITMENT TO FIGHT AGAINST CLIMATE CHANGE BY REFORESTATION