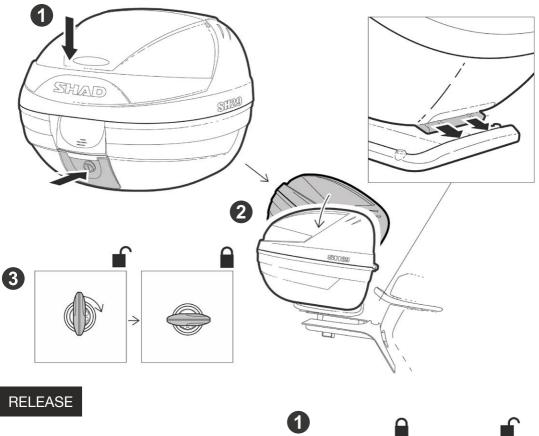

# USER GUIDE TOP CASE SH29









MAXIMUM WEIGHT

MAXIMUM SPEED, CHECK LOCAL LAWS.



ALWAYS SECURE AND LOCK PRODUCTS.



ONLY USE RECOMMENDED CLEANING PRODUCTS.



CASES ARE NOT DESIGNED TO PROTECT FRAGILE OBJECTS.



1 M. MINIMUM DISTANCE WITH POWER WASHER.





### ASSEMBLY









## **TOP CASE SUPPORT ASSEMBLY**





## ACCESSORIES

BACKREST DØRI40





COLOUR COVERS D1B29E... 01-Blue 05-Silver 08-White 09-Red

PAINTED COVER

21-Black



designed in barcelona Since 1973

#### SHAD EUROPE NAD ... HEADQUARTERS

MAD

T: (+34) 935 795 866 Octave Lecante, 2-6 Mollet del Valles, 08100 Barcelona - Spain

#### SHAD CHINA

SH29

T: (+86) 21 6236 5730 Room 501 (Zone 1-T3), No.1, Lane 268, Tai Hong Road, MinHang District, 201107 Shanghai - China SHAD USA

T: (+1) 305 652 6366 19096 NE 4th Court Miami FL, 33179 USA

#### SHAD INDONESIA

T: (+62) 21 2271 8560 Jl. Kemang Selatan VIII No.56 Unit B Jakarta 12730 Indonesia





AS PART OF THE TERRA DEVELOPMENT PROJECT, FROM SHAD WE HAVE ACQUIRED THE COMMITMENT TO FIGHT AGAINST CLIMATE CHANGE BY REFORESTATION.



Expand our