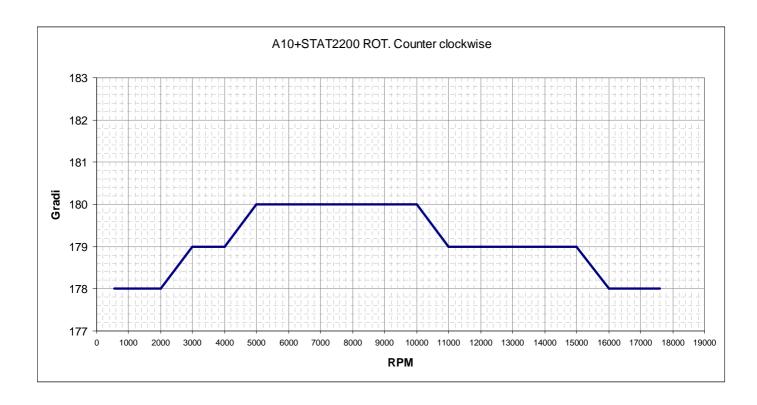

### 1) Counter clockwise rotation

Figure shows the advance curve in counter clockwise rotation.

Figure shows the timing layout with speed of 5000rpm in counter clockwise rotation.