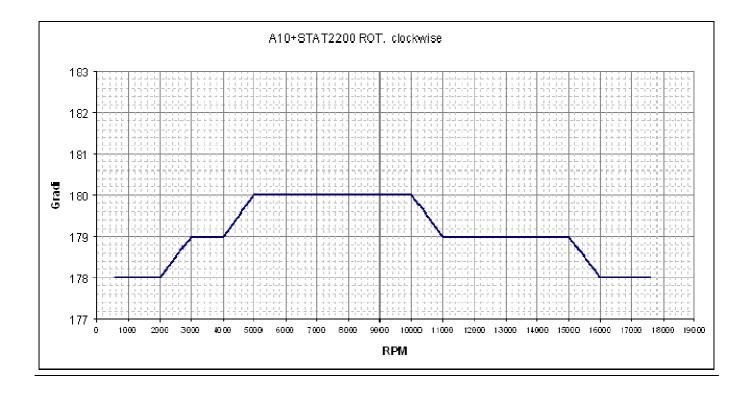

## 2) Clockwise rotation

Figure shows the advance curve in clockwise rotation.

Figure shows the timing layout with speed of 5000rpm in clockwise rotation.