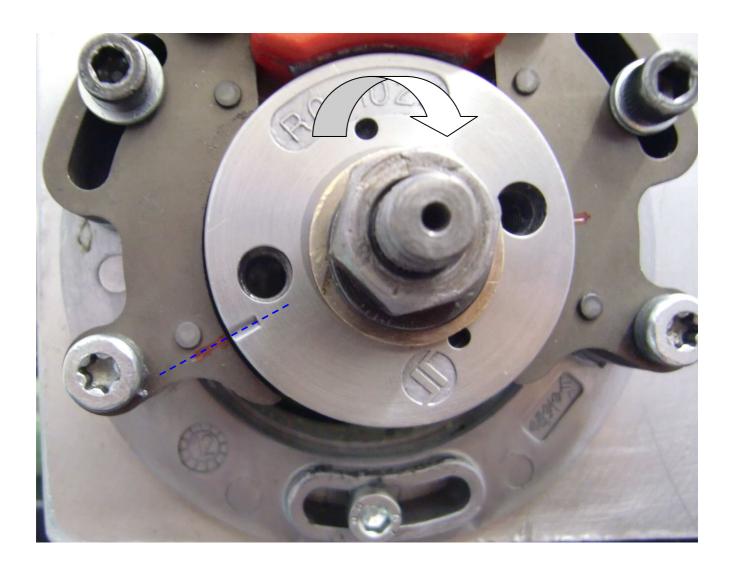

## 2) Clockwise rotation

Figure shows the advance curve in clockwise rotation.

Figure shows the timing layout with speed of 5000rpm in clockwise rotation.