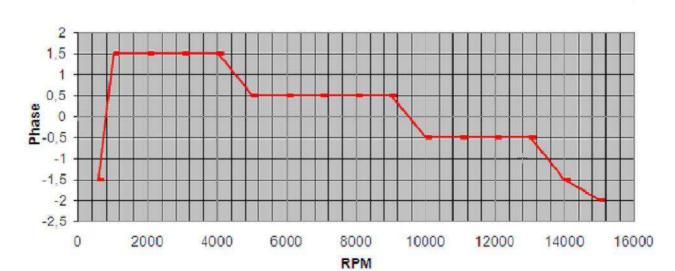

### 1) Counter clockwise rotation

Figure shows the advance curve in counter clockwise rotation.

Figure shows the timing layout with speed of 5000rpm in counter clockwise rotation.