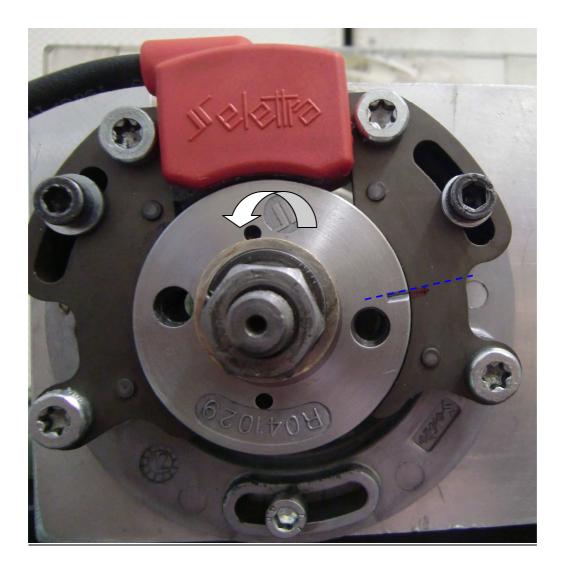

### 1) Counter clockwise rotation

Figure shows the advance curve in counter clockwise rotation.

Figure shows the timing layout with speed of 5000rpm in counter clockwise rotation.