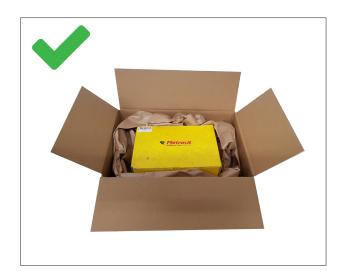

## **HOW DO I PACKAGE MY RETURN?**

- Pack the product in a sturdy box of a suitable size.
- If you use an old or used (Puchshop) box for packing, do not forget to remove all labels, barcodes and other markings or make them illegible.
- Make sure that the article(s) can not move within the box by using packing material.
- Pack fragile products separately within the box.
- Carefully seal the closures with a strong adhesive tape.
- Do not use a rope or wire.
- Stick the shipping label on the outside of the box, not inside with the goods!
- Ensure that the address is clearly legible.