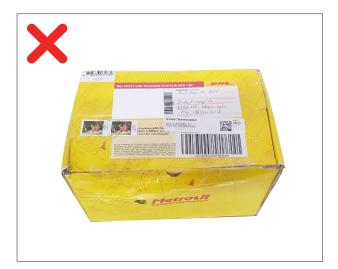

## **HOW DO I PACKAGE MY RETURN?**

- Pack the product in a sturdy box of a suitable size.
- If you use an old or used (Puchshop) box for packing, do not forget to remove all labels, barcodes and other markings or make them illegible.
- Make sure that the article(s) can not move within the box by using packing material.
- Pack fragile products separately within the box.
- Carefully seal the closures with a strong adhesive tape.
- Do not use a rope or wire.
- Stick the shipping label on the outside of the box, not inside with the goods!
- Ensure that the address is clearly legible.